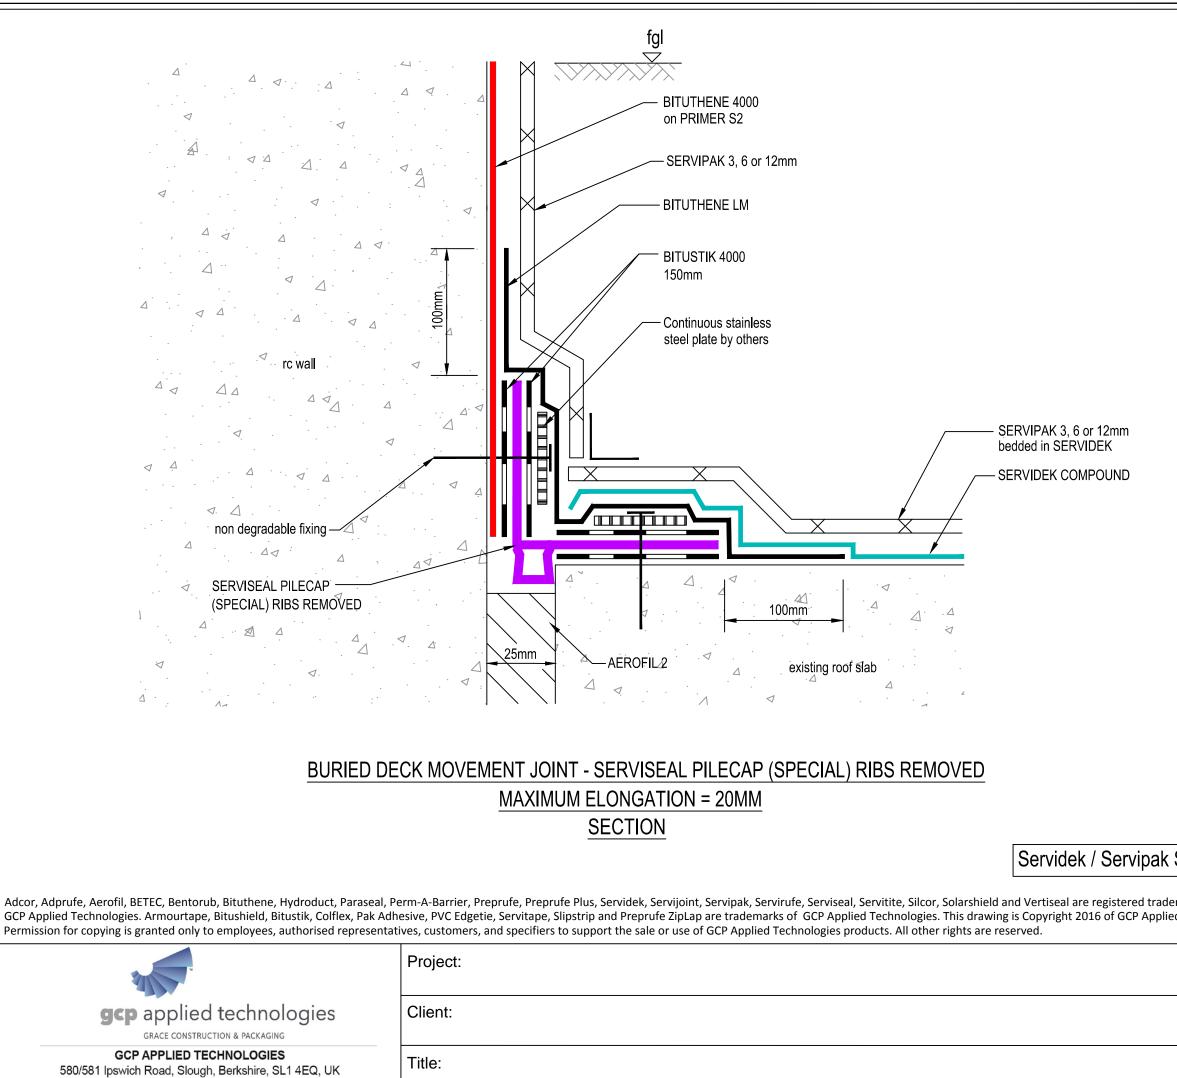

**T:** +44(0)1753 490000 **E:** uksales@gcpat.com **W:** www.gcpat.com

|                 | Notes.                                                                                                                                                                                                                                                                                                                                                                                                                                                   |              |  |
|-----------------|----------------------------------------------------------------------------------------------------------------------------------------------------------------------------------------------------------------------------------------------------------------------------------------------------------------------------------------------------------------------------------------------------------------------------------------------------------|--------------|--|
|                 | <u>General Waterproofing</u><br>All waterproofing details shown herein should<br>be brought to the attention of the designer of the<br>structure, who is responsible for the waterproofing<br>and structural design and for being aware of all the<br>factors in the structural design that may impact on<br>the waterproofing details, and approved by them in<br>writing. Final decisions and any recommendations<br>must be approved by the designer. |              |  |
|                 | Roof Slabs / Podium Decks<br>This detail is for typical roof waterproofing<br>applications only and may require modification to<br>suit specific project conditions and design<br>requirements. The design and application is to<br>comply with the recommendations of<br>BS 6229: 2003 `Flat Roofs With Continuously<br>Supported Coverings'.                                                                                                           |              |  |
|                 | Basements / Buried Decks<br>BS8102:2009<br>6.2.4 The need for continuity in the waterproofing<br>protection should also be considered when<br>selecting a type of protection.<br>In most circumstances, the protection should be<br>continuous.                                                                                                                                                                                                          |              |  |
|                 | For product installation this drawing is to be read in conjunction with all relevant product data sheets.                                                                                                                                                                                                                                                                                                                                                |              |  |
|                 | THIS DETAIL IS TO BE USED WHERE ROOF<br>DECK EXPANSION JOINTS INTERACT WITH<br>EXPANSION JOINTS IN WALLS WHICH ARE<br>PROTECTED WITH PVC WATERSTOPS                                                                                                                                                                                                                                                                                                      |              |  |
|                 |                                                                                                                                                                                                                                                                                                                                                                                                                                                          |              |  |
|                 |                                                                                                                                                                                                                                                                                                                                                                                                                                                          |              |  |
|                 |                                                                                                                                                                                                                                                                                                                                                                                                                                                          |              |  |
| System          |                                                                                                                                                                                                                                                                                                                                                                                                                                                          |              |  |
| marks of        |                                                                                                                                                                                                                                                                                                                                                                                                                                                          |              |  |
| d Technologies. | Rev: Date: Description:                                                                                                                                                                                                                                                                                                                                                                                                                                  |              |  |
|                 | <sup>Scale:</sup> NTS                                                                                                                                                                                                                                                                                                                                                                                                                                    | Project No:  |  |
|                 | Date:                                                                                                                                                                                                                                                                                                                                                                                                                                                    |              |  |
|                 | Drawn:                                                                                                                                                                                                                                                                                                                                                                                                                                                   | Drawing No.: |  |
|                 | Checked:                                                                                                                                                                                                                                                                                                                                                                                                                                                 | SDSP-34-0816 |  |