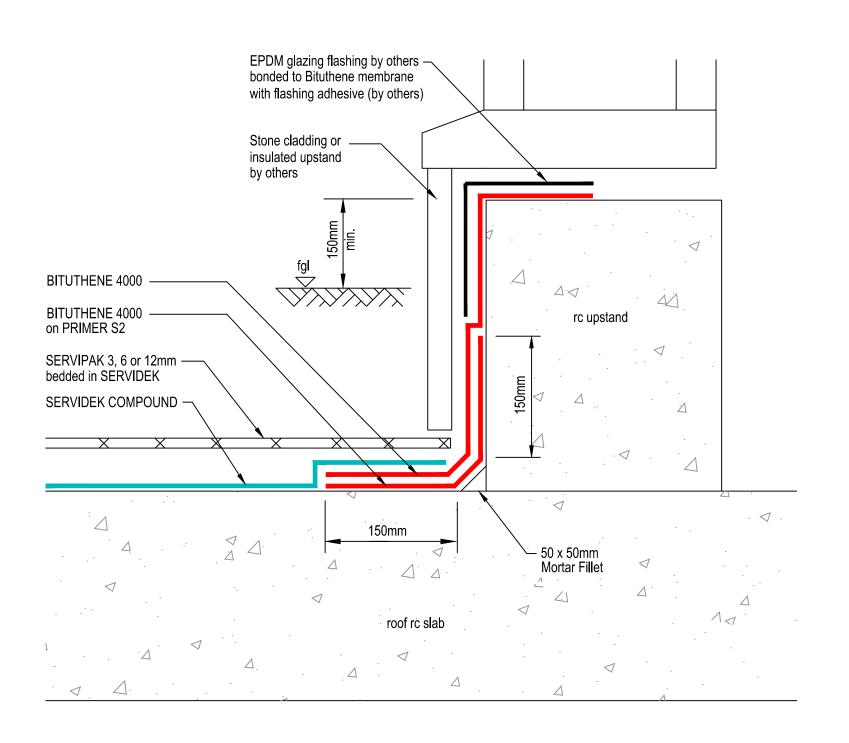

For product installation this drawing is to be read in conjunction with all relevant product data sheets.

PRIMER S2 TO BE APPLIED TO CEMENTITIOUS SURFACES ONLY.

Rev: Date: Description:

Scale: NTS Project No: