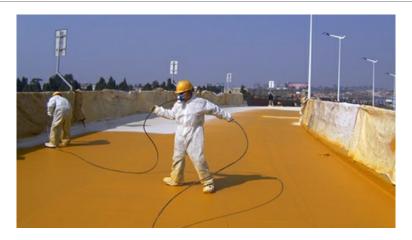

#### Ensuring long-term waterproofing protection

Developed by Stirling Lloyd (now GCP Applied Technologies), ELIMINATOR spray-applied bridge deck waterproofing system and SMA provided thermal stability as well as excellent crack bridging properties.

Based on unique ESSELAC \*technology, the ELIMINATOR \*system is a cold, spray applied system that allows for fast application and the ability to seal complex, critical details and penetrations with ease, forming a tough, flexible and seamless membrane.

The use of ELIMINATOR waterproofing system with a pavement layer made up of two layers of SMA enabled the Kunluo Road Interchange project to be carried out within schedule. The ELIMINATOR system ensured that the busy interchange will be well protected for the long term.