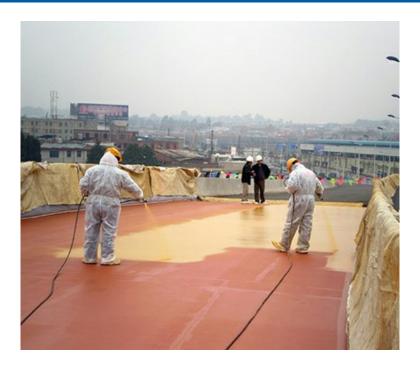

#### Ensuring long-term waterproofing protection

Developed by Stirling Lloyd (now GCP Applied Technologies), ELIMINATOR spray-applied bridge deck waterproofing system and SMA provided thermal stability as well as excellent crack bridging properties.

Based on unique ESSELAC \*technology, the ELIMINATOR \*system is a cold, spray applied system that allows for fast application and the ability to seal complex, critical details and penetrations with ease, forming a tough, flexible and seamless membrane.

The use of ELIMINATOR waterproofing system with a pavement layer made up of two layers of SMA enabled the Kunluo Road Interchange project to be carried out within schedule. The ELIMINATOR system ensured that the busy interchange will be well protected for the long term.