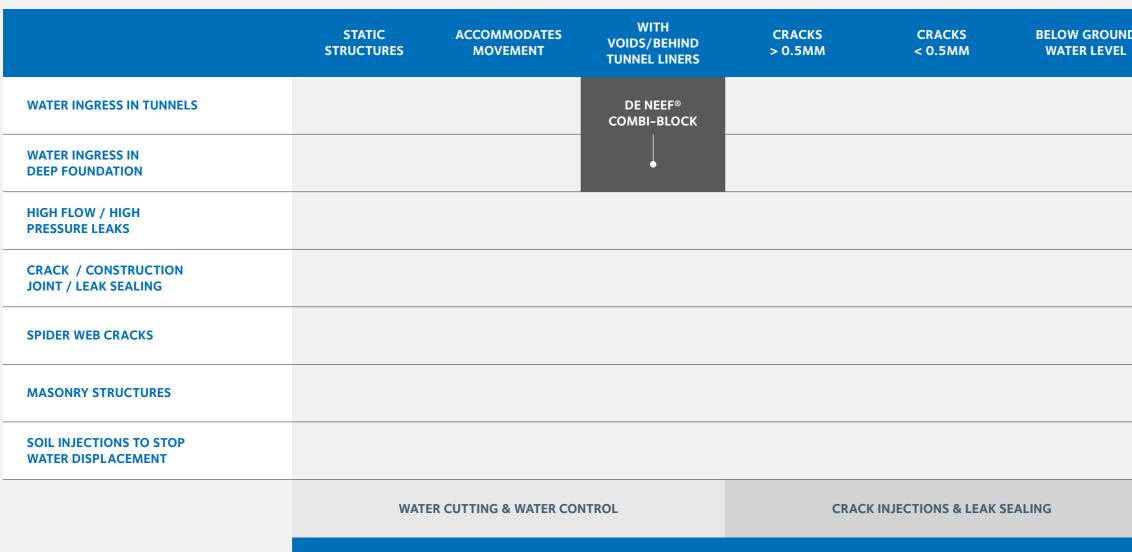

## We Have Solutions For All Your Leak Sealing And Water Control Injection Problems

Please refer to our selection guide below for the core DE NEEF® products that provide optimal leak sealing solutions. This list is informative and general. For more information or help with selecting the right solution to your problem or for more information on the DE NEEF® Combi-Block system, please contact the DE NEEF® sales manager responsible for your region or DE NEEF® Technical Service.

Clicking on the product name below will take you to the product page of the respective product where you can download the latest version of the Technical Data Sheet.

DE NEEF® —— SINGLE COMPONENT PU

| D | SOIL           | LOW<br>PERMEABILITY<br>BACKFILL |
|---|----------------|---------------------------------|
|   |                |                                 |
|   |                |                                 |
|   |                |                                 |
|   |                |                                 |
|   |                | GELACRYL<br>SUPERFLEX AR        |
|   |                |                                 |
|   |                |                                 |
|   | SOIL INJECTION | CURTAIN GROUTING                |
|   |                | ACRYLATE                        |
|   |                |                                 |