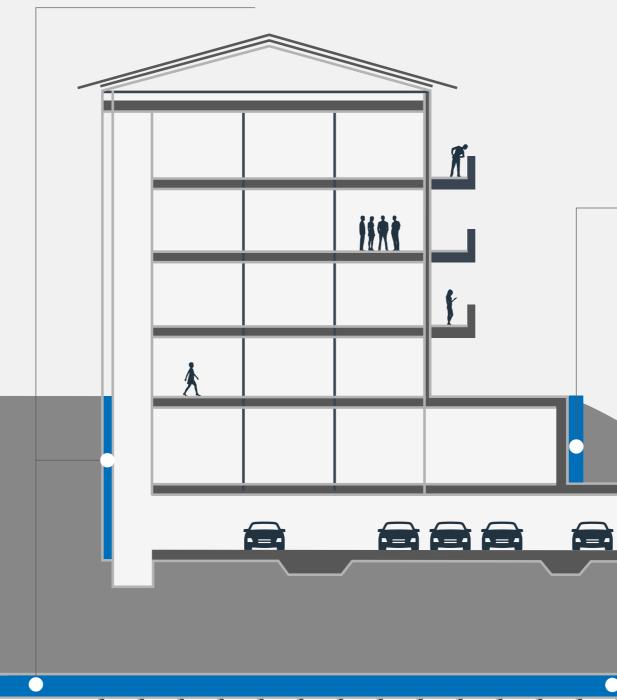

#### WATER CUTTING

Permanently stopping large leaks in underground structures and construction

## **LEAK SEALING**

 $\bigcirc$ 

#### **CURTAIN GROUTING**

Injecting a resin behind the structure to create a watertight wall

Permanent sealing of cracks and joints in underground construction

#### WATER CONTROL

Injections to bring emergency water ingress during construction under control so excavation and construction can continue