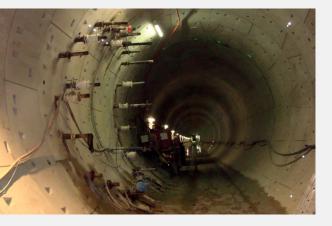

# When Money Is Measured In Minutes

#### Underground construction is a deadline drivenbusiness. Problems that upset your schedule need to be solved FAST.

Short term deadlines shouldn't equal short term thinking. Every minute construction is stopped adds to the cost. When money is measured in minutes, you want the best, most effective, lasting and FAST leak sealing technology.