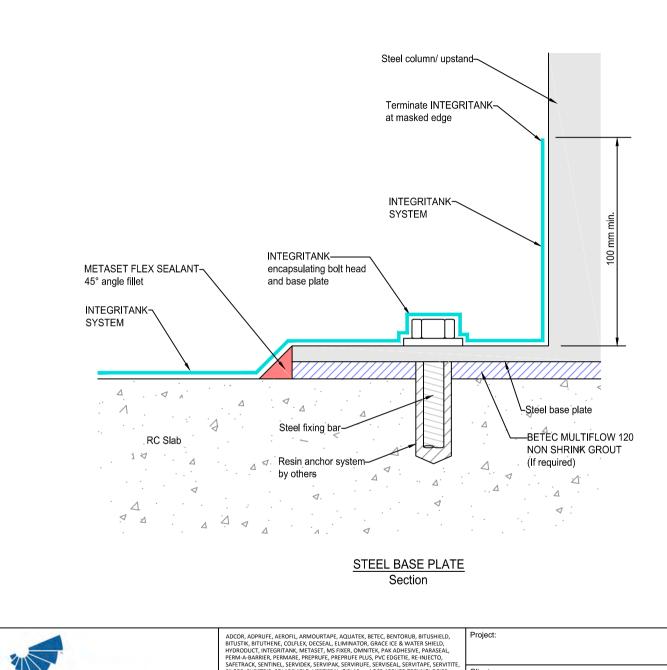

STEEL BASE PLATE INTEGRITANK SYSTEM Additional Info:

Scale @ A4: NTS

Drawn: Checked:

Rev:

Drawing No: INT-19-20