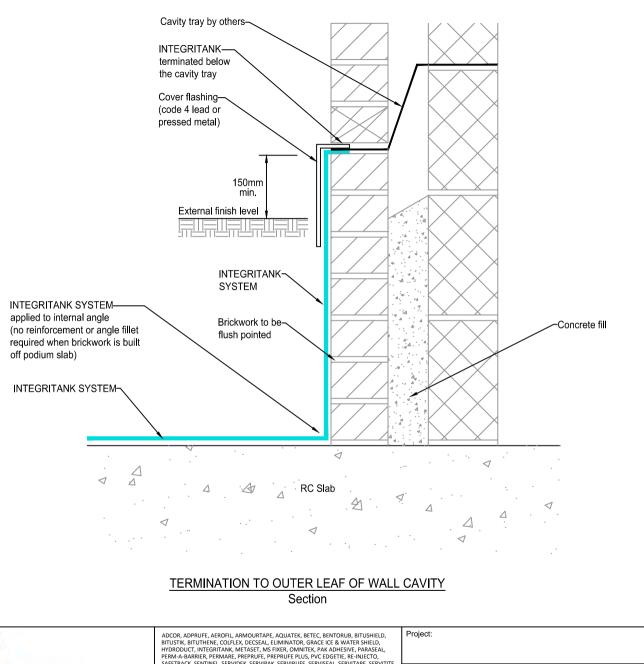

This drawing is Copyright 2019 of GCP Applied Technologies. Permission for copying is granted only to employees, authorised representatives, customers, and specifiers to

TERMINATION TO OUTER LEAF OF WALL CAVITY

INTEGRITANK SYSTEM

Additional Info:

Scale @ A4: Drawn: NTS

INT-19-18

Drawing No: Rev:

Checked:

support the sale or use of GCP Applied Technologies products. All other rights are reserve