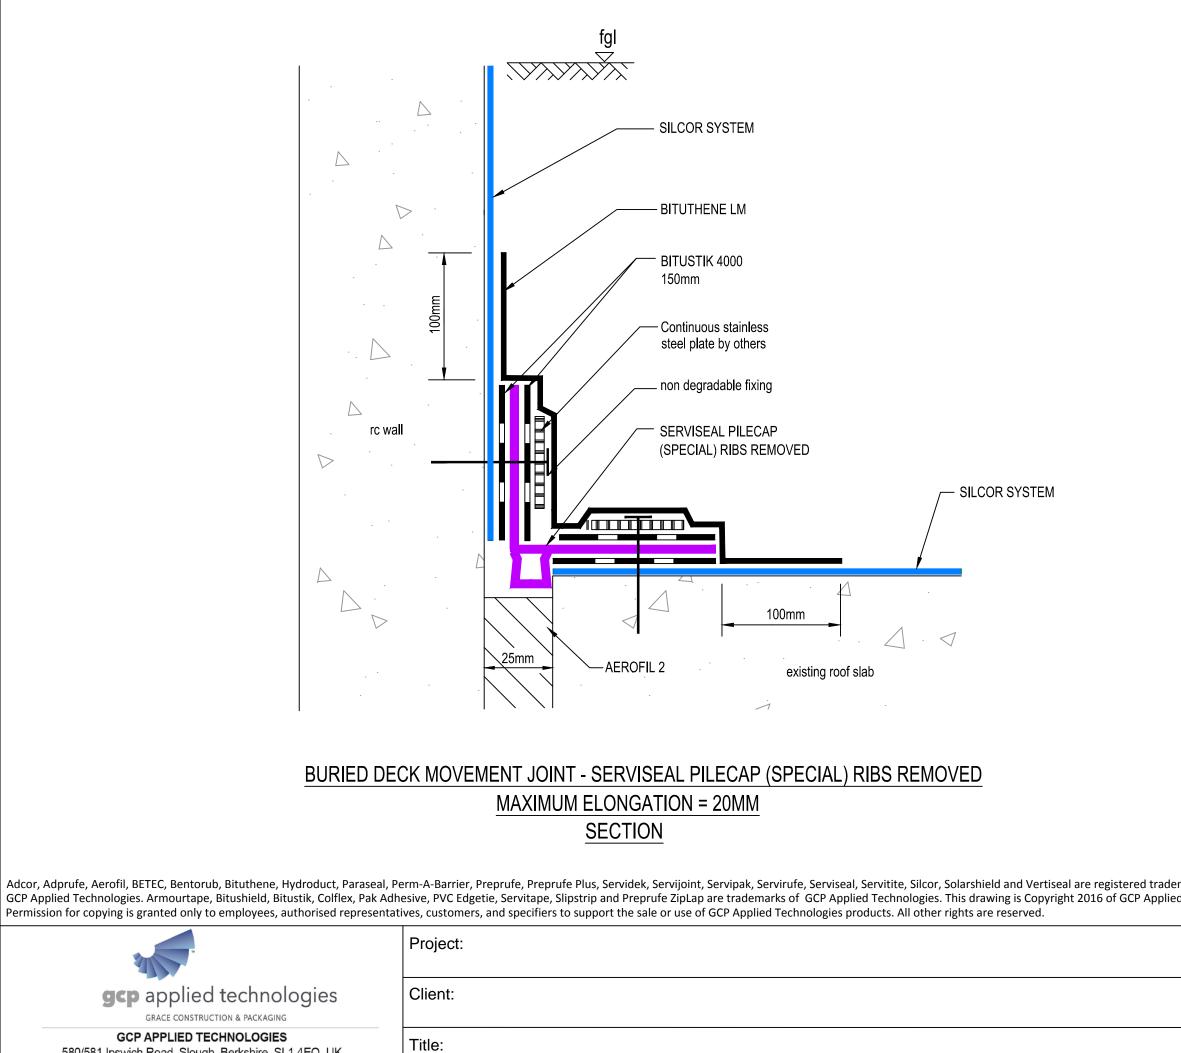

580/581 lpswich Road, Slough, Berkshire, SL1 4EQ, UK T: +44(0)1753 490000 E: uksales@gcpat.com W: www.gcpat.com

|                 | Notes.                                                                                                                                                                                                                                                                                                                                                                                                                                                   |      |              |
|-----------------|----------------------------------------------------------------------------------------------------------------------------------------------------------------------------------------------------------------------------------------------------------------------------------------------------------------------------------------------------------------------------------------------------------------------------------------------------------|------|--------------|
|                 | <u>General Waterproofing</u><br>All waterproofing details shown herein should<br>be brought to the attention of the designer of the<br>structure, who is responsible for the waterproofing<br>and structural design and for being aware of all the<br>factors in the structural design that may impact on<br>the waterproofing details, and approved by them in<br>writing. Final decisions and any recommendations<br>must be approved by the designer. |      |              |
|                 | Roof Slabs / Podium Decks<br>This detail is for typical roof waterproofing<br>applications only and may require modification to<br>suit specific project conditions and design<br>requirements. The design and application is to<br>comply with the recommendations of<br>BS 6229: 2003 `Flat Roofs With Continuously<br>Supported Coverings'.                                                                                                           |      |              |
|                 | Basements / Buried Decks<br>BS8102:2009<br>6.2.4 The need for continuity in the waterproofing<br>protection should also be considered when<br>selecting a type of protection.<br>In most circumstances, the protection should be<br>continuous.                                                                                                                                                                                                          |      |              |
|                 | For product installation this drawing is to be read in<br>conjunction with all relevant product data sheets<br>and the Silcor application manual.<br>THIS DETAIL IS TO BE USED WHERE ROOF<br>DECK EXPANSION JOINTS INTERACT WITH<br>EXPANSION JOINTS IN WALLS WHICH ARE<br>PROTECTED WITH PVC WATERSTOPS                                                                                                                                                 |      |              |
|                 |                                                                                                                                                                                                                                                                                                                                                                                                                                                          |      |              |
|                 |                                                                                                                                                                                                                                                                                                                                                                                                                                                          |      |              |
|                 |                                                                                                                                                                                                                                                                                                                                                                                                                                                          |      |              |
|                 |                                                                                                                                                                                                                                                                                                                                                                                                                                                          |      |              |
| marks of        |                                                                                                                                                                                                                                                                                                                                                                                                                                                          |      |              |
| d Technologies. | Rev: Date:                                                                                                                                                                                                                                                                                                                                                                                                                                               | Desc | cription:    |
|                 | Scale: NTS                                                                                                                                                                                                                                                                                                                                                                                                                                               |      | Project No:  |
|                 | Date:                                                                                                                                                                                                                                                                                                                                                                                                                                                    |      |              |
|                 | Drawn:                                                                                                                                                                                                                                                                                                                                                                                                                                                   |      | Drawing No.: |
|                 | Checked:                                                                                                                                                                                                                                                                                                                                                                                                                                                 |      | SLCR36-0516  |