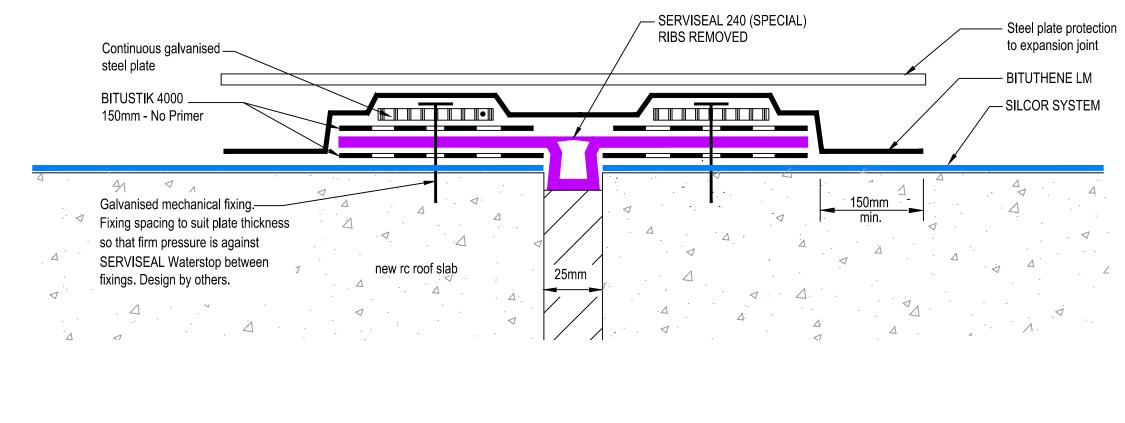

| DETAIL OVER MOVEMENT JOINT           |
|--------------------------------------|
| SERVISEAL 240 (SPECIAL) RIBS REMOVED |
| MAXIMUM ELONGATION = 20MM            |
| SECTION                              |

|                 | Notes.                                                                                                                                                                                                                                                                                                                                                                                                                                                                                                                                  |       |      |              |  |
|-----------------|-----------------------------------------------------------------------------------------------------------------------------------------------------------------------------------------------------------------------------------------------------------------------------------------------------------------------------------------------------------------------------------------------------------------------------------------------------------------------------------------------------------------------------------------|-------|------|--------------|--|
|                 | <u>General Waterproofing</u><br>All waterproofing details shown herein should<br>be brought to the attention of the designer of the<br>structure, who is responsible for the waterproofing<br>and structural design and for being aware of all the<br>factors in the structural design that may impact on<br>the waterproofing details, and approved by them in<br>writing. Final decisions and any recommendations<br>must be approved by the designer.                                                                                |       |      |              |  |
|                 | Roof Slabs / Podium Decks<br>This detail is for typical roof waterproofing<br>applications only and may require modification to<br>suit specific project conditions and design<br>requirements. The design and application is to<br>comply with the recommendations of<br>BS 6229: 2003 `Flat Roofs With Continuously<br>Supported Coverings'.                                                                                                                                                                                          |       |      |              |  |
|                 | Basements / Buried DecksBS8102:20096.2.4 The need for continuity in the waterproofing<br>protection should also be considered when<br>selecting a type of protection.In most circumstances, the protection should be<br>continuous.For product installation this drawing is to be read in<br>conjunction with all relevant product data sheets<br>and the Silcor application manual.THIS DETAIL IS TO BE USED WHERE ROOF<br>DECK EXPANSION JOINTS INTERACT WITH<br>EXPANSION JOINTS IN WALLS WHICH ARE<br>PROTECTED WITH PVC WATERSTOPS |       |      |              |  |
|                 |                                                                                                                                                                                                                                                                                                                                                                                                                                                                                                                                         |       |      |              |  |
|                 |                                                                                                                                                                                                                                                                                                                                                                                                                                                                                                                                         |       |      |              |  |
|                 |                                                                                                                                                                                                                                                                                                                                                                                                                                                                                                                                         |       |      |              |  |
|                 |                                                                                                                                                                                                                                                                                                                                                                                                                                                                                                                                         |       |      |              |  |
| marks of        |                                                                                                                                                                                                                                                                                                                                                                                                                                                                                                                                         |       |      |              |  |
| d Technologies. | Rev:                                                                                                                                                                                                                                                                                                                                                                                                                                                                                                                                    | Date: | Desc | cription:    |  |
|                 | Scale:                                                                                                                                                                                                                                                                                                                                                                                                                                                                                                                                  | NTS   |      | Project No:  |  |
|                 | Date:                                                                                                                                                                                                                                                                                                                                                                                                                                                                                                                                   |       |      |              |  |
|                 | Drawn:                                                                                                                                                                                                                                                                                                                                                                                                                                                                                                                                  |       |      | Drawing No.: |  |
|                 | Checked:                                                                                                                                                                                                                                                                                                                                                                                                                                                                                                                                |       |      | SLCR34-0516  |  |