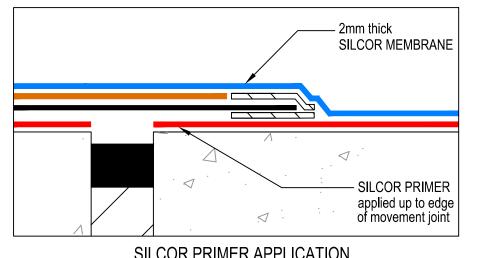

## SILCOR PRIMER APPLICATION



# MOVEMENT JOINT - COLFLEX HN MAXIMUM ELONGATION = 20MM **SECTION**

Adcor, Adprufe, Aerofil, BETEC, Bentorub, Bituthene, Hydroduct, Paraseal, Perm-A-Barrier, Preprufe Plus, Servidek, Servijoint, GCP Applied Technologies. Armourtape, Bitushield, Bitustik, Colflex, Pak Adhesive, PVC Edgetie, Servitape, Slipstrip and Preprufe ZipLap are trademarks of GCP Applied Technologies. This drawing is Copyright 2016 of GCP Applied Technologies. Permission for copying is granted only to employees, authorised representatives, customers, and specifiers to support the sale or use of GCP Applied Technologies products. All other rights are reserved.

Project: gcp applied technologies Client: GRACE CONSTRUCTION & PACKAGING

**GCP APPLIED TECHNOLOGIES** 

580/581 Ipswich Road