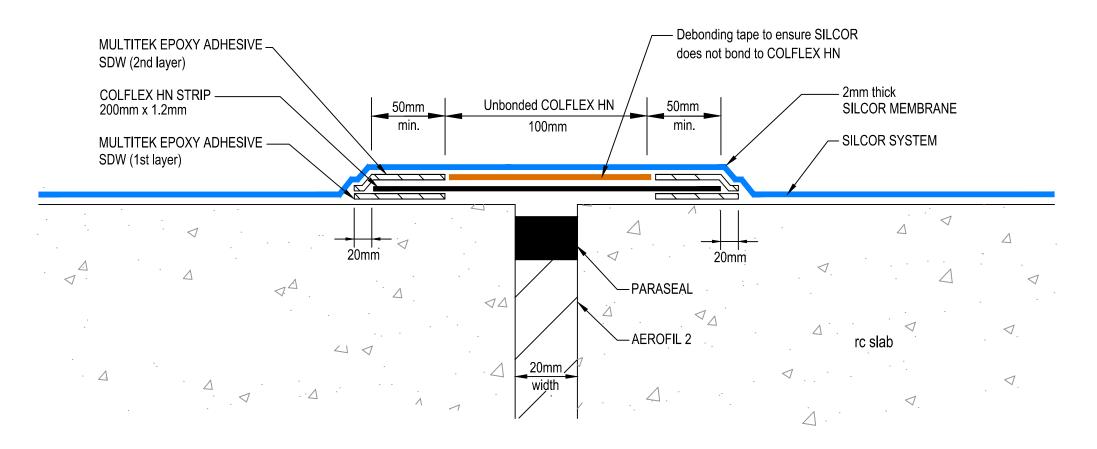

# MOVEMENT JOINT - COLFLEX HN MAXIMUM ELONGATION = 20MM **SECTION**

Adcor, Adprufe, Aerofil, BETEC, Bentorub, Bituthene, Hydroduct, Paraseal, Perm-A-Barrier, Preprufe Plus, Servidek, Servijoint, GCP Applied Technologies. Armourtape, Bitushield, Bitustik, Colflex, Pak Adhesive, PVC Edgetie, Servitape, Slipstrip and Preprufe ZipLap are trademarks of GCP Applied Technologies. This drawing is Copyright 2016 of GCP Applied Technologies. Permission for copying is granted only to employees, authorised representatives, customers, and specifiers to support the sale or use of GCP Applied Technologies products. All other rights are reserved.

For product installation this drawing is to be read in conjunction with all relevant product data sheets and the Silcor application manual.

THIS DETAIL IS NOT COMPATIBLE WITH PVC WATERSTOPS.

| Rev:       | Date: | Desc | cription:    |
|------------|-------|------|--------------|
| Scale: NTS |       |      | Project No:  |
| Date:      |       |      |              |
| Drawn:     |       |      | Drawing No.: |
| Checked:   |       |      | SLCR33-0516  |