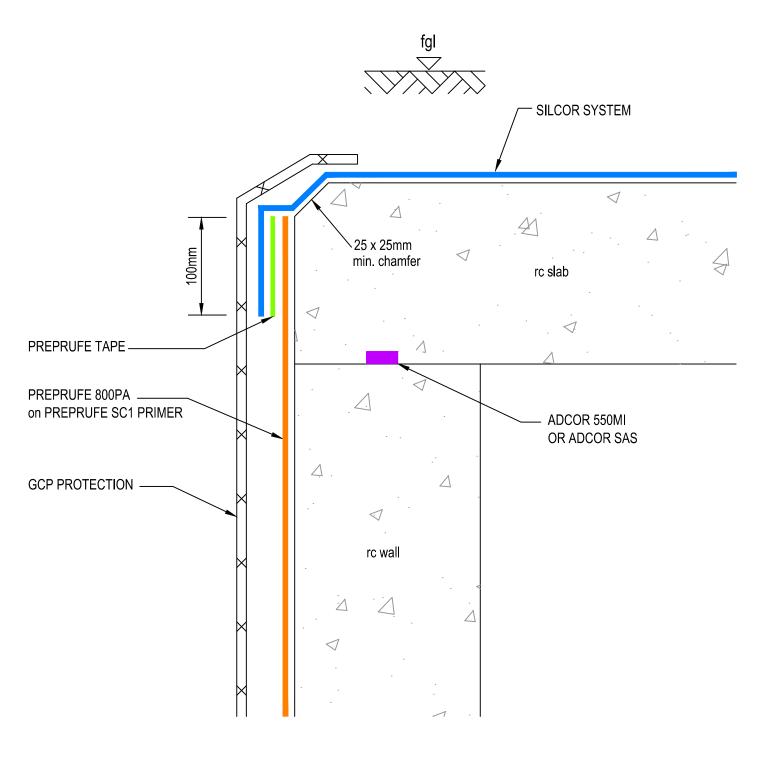

## Basements / Buried Decks

BS8102:2009

6.2.4 The need for continuity in the waterproofing protection should also be considered when selecting a type of protection.

In most circumstances, the protection should be continuous.

For product installation this drawing is to be read in conjunction with all relevant product data sheets and the Silcor application manual.

## RC WALL / DECK INTERFACE PREPRUFE 800PA / SILCOR SECTIONS

Adcor, Adprufe, Aerofil, BETEC, Bentorub, Bituthene, Hydroduct, Paraseal, Perm-A-Barrier, Preprufe, Preprufe Plus, Servidek, Servijoint, Servipak, Servirufe, Serviseal, Servitite, Silcor, Solarshield and Vertiseal are registered trademarks of GCP Applied Technologies. Armourtape, Bitushield, Bitustik, Colflex, Pak Adhesive, PVC Edgetie, Servitape, Slipstrip and Preprufe ZipLap are trademarks of GCP Applied Technologies. This drawing is Copyright 2016 of GCP Applied Technologies. Permission for copying is granted only to employees, authorised representatives, customers, and specifiers to support the sale or use of GCP Applied Technologies products. All other rights are reserved.