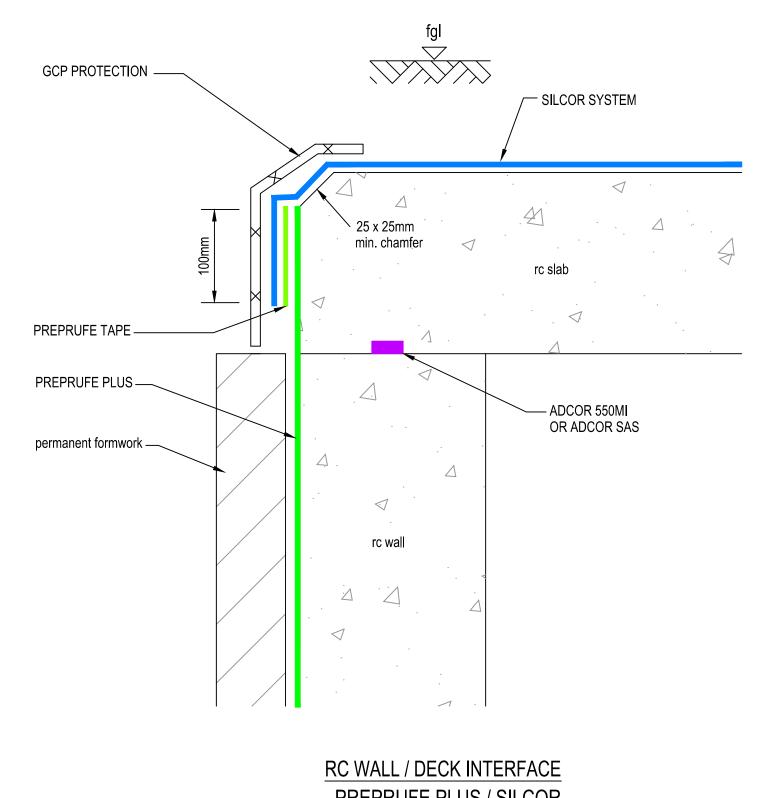

## Roof Slabs / Podium Decks

This detail is for typical roof waterproofing applications only and may require modification to suit specific project conditions and design requirements. The design and application is to comply with the recommendations of BS 6229: 2003 `Flat Roofs With Continuously Supported Coverings'.

For product installation this drawing is to be read in conjunction with all relevant product data sheets and the Silcor application manual.

# PREPRUFE PLUS / SILCOR **SECTION**

Adcor, Adprufe, Aerofil, BETEC, Bentorub, Bituthene, Hydroduct, Paraseal, Perm-A-Barrier, Preprufe Plus, Servidek, Servijoint, GCP Applied Technologies. Armourtape, Bitushield, Bitustik, Colflex, Pak Adhesive, PVC Edgetie, Servitape, Slipstrip and Preprufe ZipLap are trademarks of GCP Applied Technologies. This drawing is Copyright 2016 of GCP Applied Technologies. Permission for copying is granted only to employees, authorised representatives, customers, and specifiers to support the sale or use of GCP Applied Technologies products. All other rights are reserved.