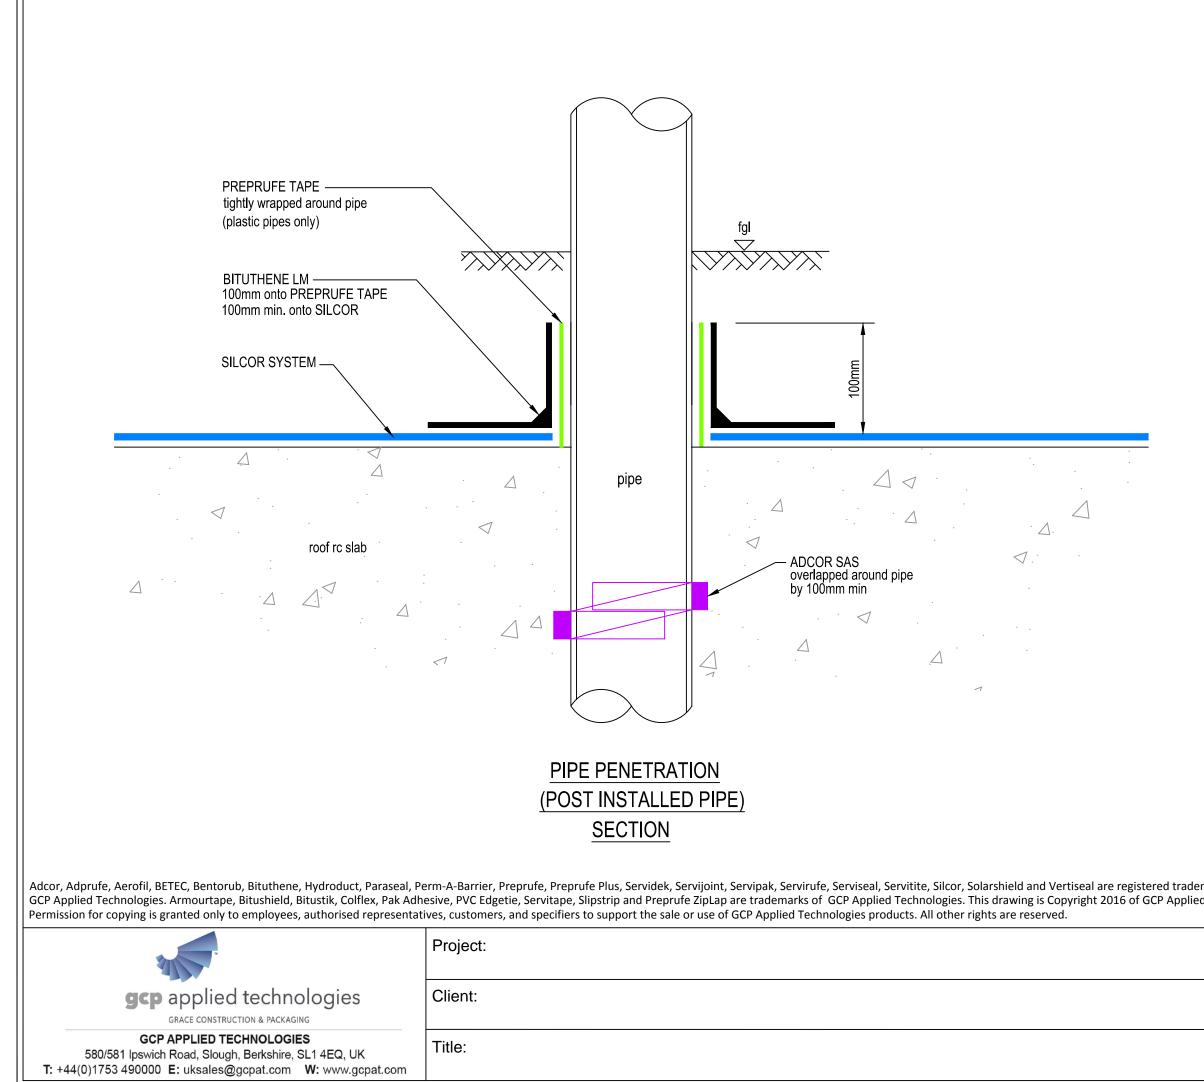

|                 | Notes.                                                                                                                                                                                                                                                                                                                                                                                                                                                   |              |
|-----------------|----------------------------------------------------------------------------------------------------------------------------------------------------------------------------------------------------------------------------------------------------------------------------------------------------------------------------------------------------------------------------------------------------------------------------------------------------------|--------------|
|                 | <u>General Waterproofing</u><br>All waterproofing details shown herein should<br>be brought to the attention of the designer of the<br>structure, who is responsible for the waterproofing<br>and structural design and for being aware of all the<br>factors in the structural design that may impact on<br>the waterproofing details, and approved by them in<br>writing. Final decisions and any recommendations<br>must be approved by the designer. |              |
|                 | Roof Slabs / Podium Decks<br>This detail is for typical roof waterproofing<br>applications only and may require modification to<br>suit specific project conditions and design<br>requirements. The design and application is to<br>comply with the recommendations of<br>BS 6229: 2003 `Flat Roofs With Continuously<br>Supported Coverings'.                                                                                                           |              |
|                 | Basements / Buried DecksBS8102:20096.2.4 The need for continuity in the waterproofingprotection should also be considered whenselecting a type of protection.In most circumstances, the protection should becontinuous.For product installation this drawing is to be read inconjunction with all relevant product data sheetsand the Silcor application manual.                                                                                         |              |
|                 |                                                                                                                                                                                                                                                                                                                                                                                                                                                          |              |
| marks of        |                                                                                                                                                                                                                                                                                                                                                                                                                                                          |              |
| d Technologies. | Rev: Date: Des                                                                                                                                                                                                                                                                                                                                                                                                                                           | cription:    |
|                 | Scale: NTS                                                                                                                                                                                                                                                                                                                                                                                                                                               | Project No:  |
|                 | Date:                                                                                                                                                                                                                                                                                                                                                                                                                                                    |              |
|                 | Drawn:                                                                                                                                                                                                                                                                                                                                                                                                                                                   | Drawing No.: |
|                 | Checked:                                                                                                                                                                                                                                                                                                                                                                                                                                                 | SLCR10-0516  |