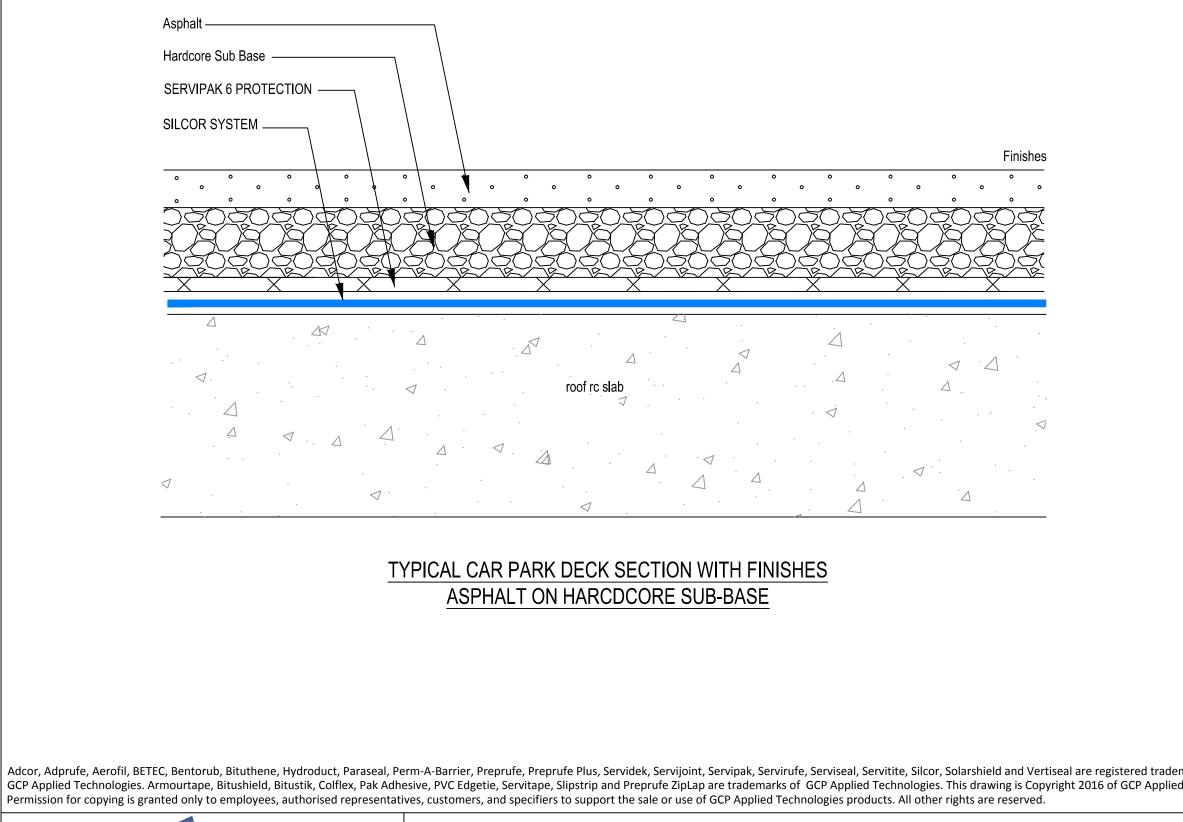

|                 | Notes.                                                                                                                                                                                                                                                                                                                                                                                                                                                                                                                                                                                |              |  |
|-----------------|---------------------------------------------------------------------------------------------------------------------------------------------------------------------------------------------------------------------------------------------------------------------------------------------------------------------------------------------------------------------------------------------------------------------------------------------------------------------------------------------------------------------------------------------------------------------------------------|--------------|--|
|                 | <u>General Waterproofing</u><br>All waterproofing details shown herein should<br>be brought to the attention of the designer of the<br>structure, who is responsible for the waterproofing<br>and structural design and for being aware of all the<br>factors in the structural design that may impact on<br>the waterproofing details, and approved by them in<br>writing. Final decisions and any recommendations<br>must be approved by the designer.                                                                                                                              |              |  |
|                 | Roof Slabs / Podium DecksThis detail is for typical roof waterproofing<br>applications only and may require modification to<br>suit specific project conditions and design<br>requirements. The design and application is to<br>comply with the recommendations of<br>BS 6229: 2003 `Flat Roofs With Continuously<br>Supported Coverings'.Basements / Buried Decks<br>BS8102:20096.2.4 The need for continuity in the waterproofing<br>protection should also be considered when<br>selecting a type of protection.<br>In most circumstances, the protection should be<br>continuous. |              |  |
|                 |                                                                                                                                                                                                                                                                                                                                                                                                                                                                                                                                                                                       |              |  |
|                 | For product installation this drawing is to be read in conjunction with all relevant product data sheets and the Silcor application manual.                                                                                                                                                                                                                                                                                                                                                                                                                                           |              |  |
| marks of        |                                                                                                                                                                                                                                                                                                                                                                                                                                                                                                                                                                                       |              |  |
| d Technologies. | Rev: Date: Dese                                                                                                                                                                                                                                                                                                                                                                                                                                                                                                                                                                       | cription:    |  |
|                 | Scale: NTS                                                                                                                                                                                                                                                                                                                                                                                                                                                                                                                                                                            | Project No:  |  |
|                 | Date:                                                                                                                                                                                                                                                                                                                                                                                                                                                                                                                                                                                 |              |  |
|                 | Drawn:                                                                                                                                                                                                                                                                                                                                                                                                                                                                                                                                                                                | Drawing No.: |  |
|                 | Checked:                                                                                                                                                                                                                                                                                                                                                                                                                                                                                                                                                                              | SLCR07-0516  |  |