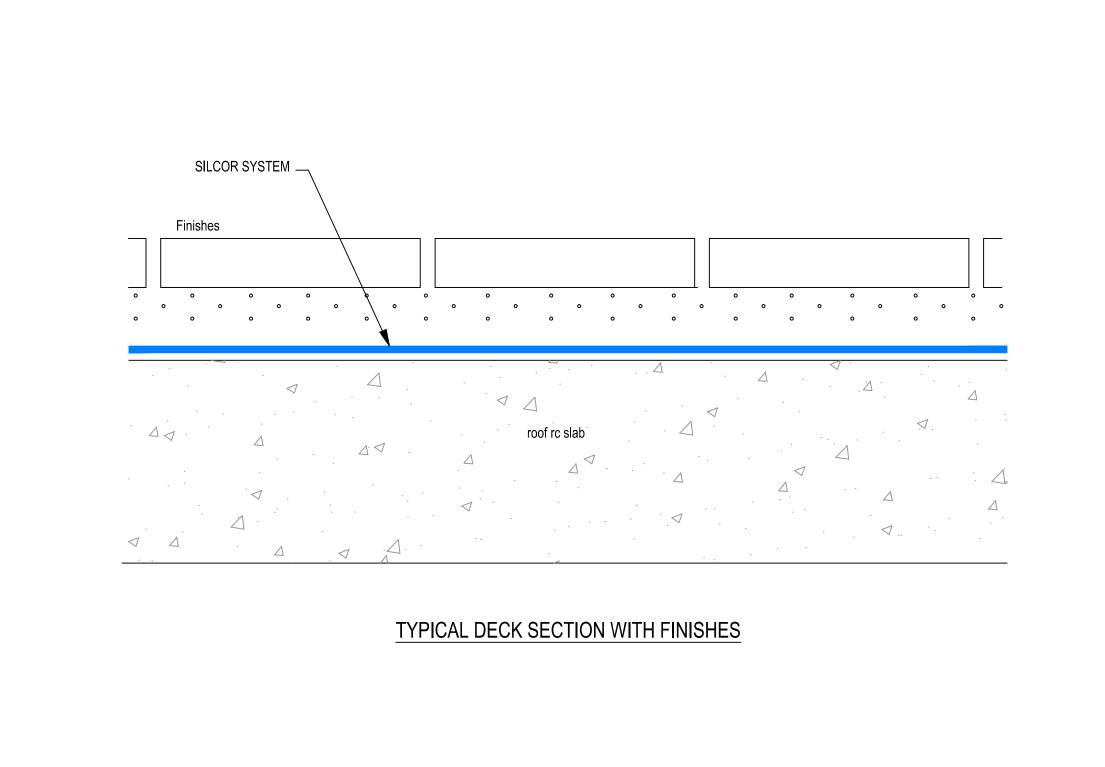

## Roof Slabs / Podium Decks

This detail is for typical roof waterproofing applications only and may require modification to suit specific project conditions and design requirements. The design and application is to comply with the recommendations of BS 6229: 2003 'Flat Roofs With Continuously Supported Coverings'.