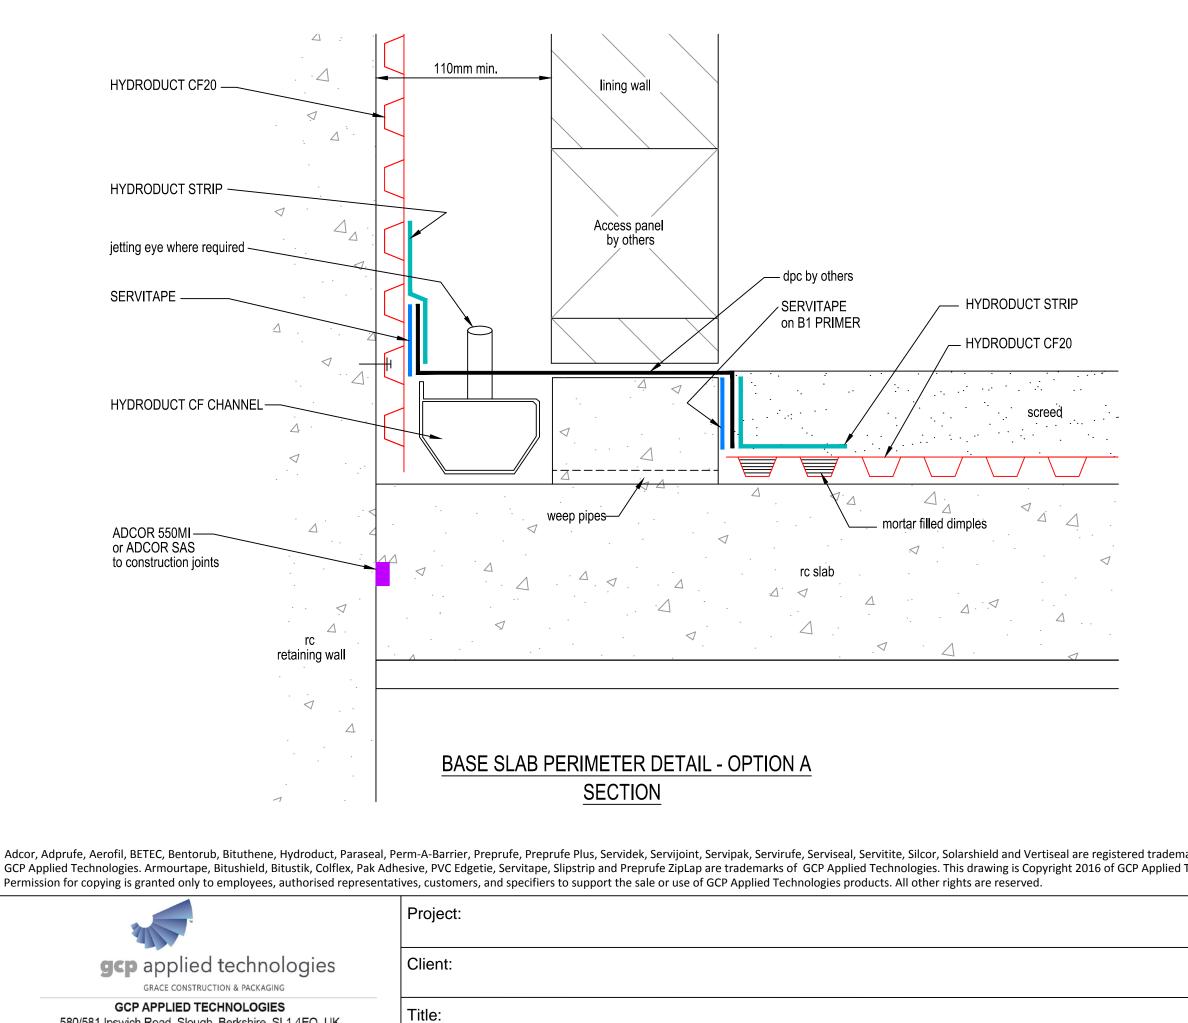

580/581 lpswich Road, Slough, Berkshire, SL1 4EQ, UK T: +44(0)1753 490000 E: uksales@gcpat.com W: www.gcpat.com

|               | Notes.                                                                                                                                                                                                                                                                                                                                                                                                                                                                                                                              |     |                                |
|---------------|-------------------------------------------------------------------------------------------------------------------------------------------------------------------------------------------------------------------------------------------------------------------------------------------------------------------------------------------------------------------------------------------------------------------------------------------------------------------------------------------------------------------------------------|-----|--------------------------------|
|               | All waterproofing details shown herein should<br>be brought to the attention of the designer of the<br>structure, who is responsible for the waterproofing<br>and structural design and for being aware of all the<br>factors in the structural design that may impact on<br>the waterproofing details, and approved by them in<br>writing. Final decisions and any recommendations<br>must be approved by the designer                                                                                                             |     |                                |
|               | BS8102:2009<br>6.2.4 The need for continuity in the waterproofing<br>protection should also be considered when<br>selecting a type of protection.<br>In most circumstances, the protection should be<br>continuous.                                                                                                                                                                                                                                                                                                                 |     |                                |
|               | For product installation this drawing is to be read in conjunction with all relevant product data sheets.                                                                                                                                                                                                                                                                                                                                                                                                                           |     |                                |
|               | BS8102:2009<br>10.1 The outer leaf of the exterior wall should be<br>capable of controlling the quantity of water that<br>can pass through it, in order not to exceed the<br>drainage capacity of the system. Water entering a<br>drained cavity system is regulated by the structure,<br>so defects that might result in unacceptable leaks<br>should be remedied before the system is installed.<br>All Hydroduct fixings to be corrosion resistant with<br>self-sealing washers or post applied mastic or<br>Servitape 50 patch. |     |                                |
|               |                                                                                                                                                                                                                                                                                                                                                                                                                                                                                                                                     |     |                                |
| arks of       |                                                                                                                                                                                                                                                                                                                                                                                                                                                                                                                                     |     |                                |
| Technologies. | Rev: Date: De                                                                                                                                                                                                                                                                                                                                                                                                                                                                                                                       | eso | cription:                      |
|               | Scale: NTS                                                                                                                                                                                                                                                                                                                                                                                                                                                                                                                          |     | Project No:                    |
|               | Date:                                                                                                                                                                                                                                                                                                                                                                                                                                                                                                                               |     |                                |
|               | Drawn:                                                                                                                                                                                                                                                                                                                                                                                                                                                                                                                              |     | Drawing No.:                   |
|               | Checked:                                                                                                                                                                                                                                                                                                                                                                                                                                                                                                                            |     | HD09-0516.dwg<br>HD09-0516.rvt |