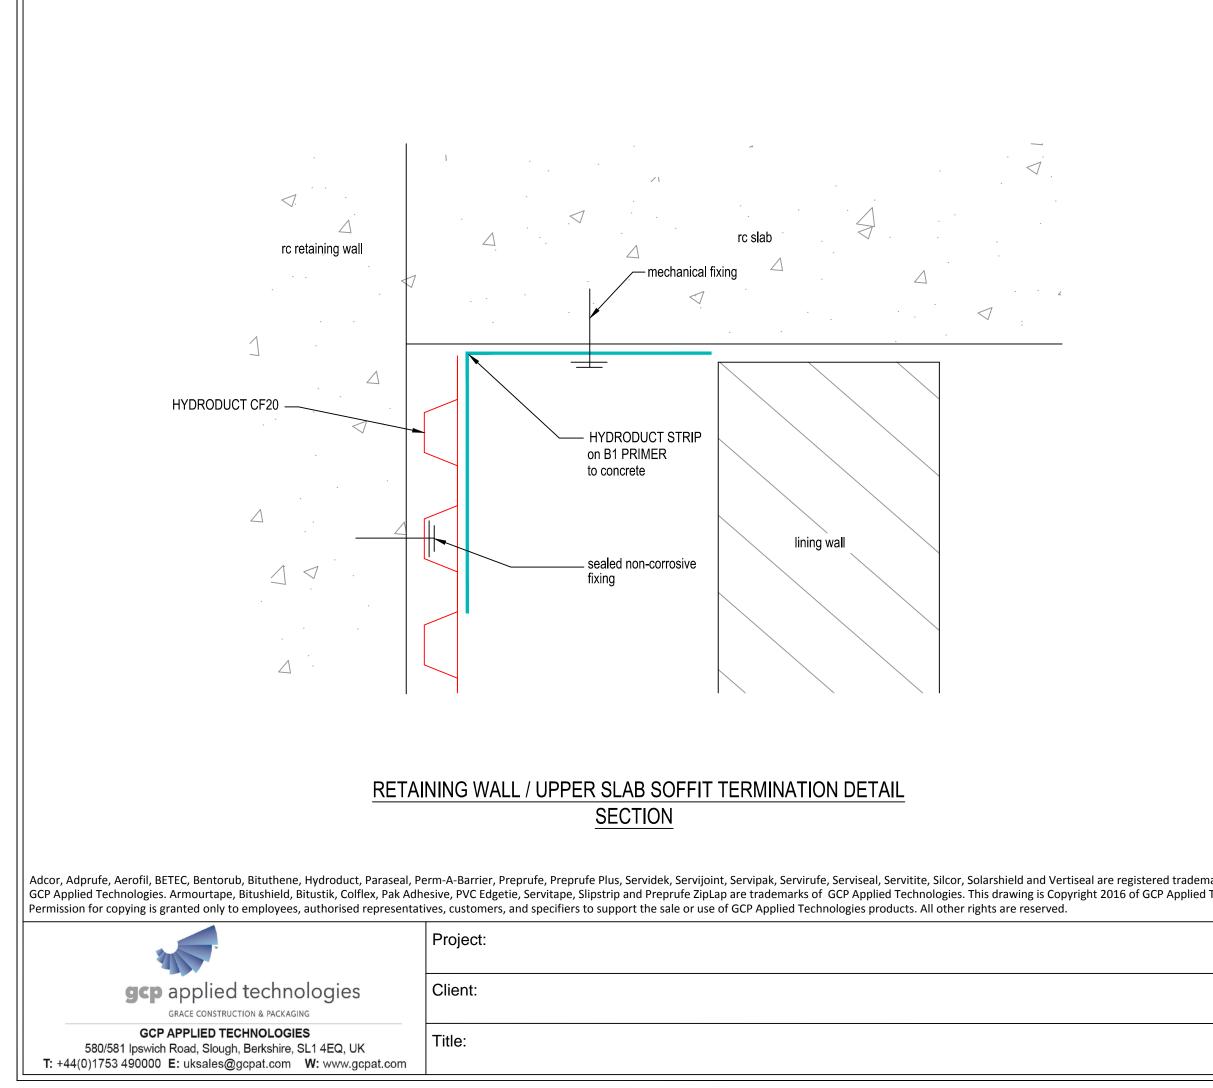

|               | Notes.                                                                                                                                                                                                                                                                                                                                                                                                                                                                                                                              |                                |
|---------------|-------------------------------------------------------------------------------------------------------------------------------------------------------------------------------------------------------------------------------------------------------------------------------------------------------------------------------------------------------------------------------------------------------------------------------------------------------------------------------------------------------------------------------------|--------------------------------|
|               | All waterproofing details shown herein should<br>be brought to the attention of the designer of the<br>structure, who is responsible for the waterproofing<br>and structural design and for being aware of all the<br>factors in the structural design that may impact on<br>the waterproofing details, and approved by them in<br>writing. Final decisions and any recommendations<br>must be approved by the designer                                                                                                             |                                |
|               | BS8102:2009<br>6.2.4 The need for continuity in the waterproofing<br>protection should also be considered when<br>selecting a type of protection.<br>In most circumstances, the protection should be<br>continuous.                                                                                                                                                                                                                                                                                                                 |                                |
|               | For product installation this drawing is to be read in conjunction with all relevant product data sheets.                                                                                                                                                                                                                                                                                                                                                                                                                           |                                |
|               | BS8102:2009<br>10.1 The outer leaf of the exterior wall should be<br>capable of controlling the quantity of water that<br>can pass through it, in order not to exceed the<br>drainage capacity of the system. Water entering a<br>drained cavity system is regulated by the structure,<br>so defects that might result in unacceptable leaks<br>should be remedied before the system is installed.<br>All Hydroduct fixings to be corrosion resistant with<br>self-sealing washers or post applied mastic or<br>Servitape 50 patch. |                                |
|               |                                                                                                                                                                                                                                                                                                                                                                                                                                                                                                                                     |                                |
| arks of       |                                                                                                                                                                                                                                                                                                                                                                                                                                                                                                                                     |                                |
| Technologies. | Rev: Date: Desc                                                                                                                                                                                                                                                                                                                                                                                                                                                                                                                     | cription:                      |
|               | Scale: NTS                                                                                                                                                                                                                                                                                                                                                                                                                                                                                                                          | Project No:                    |
|               | Date:                                                                                                                                                                                                                                                                                                                                                                                                                                                                                                                               |                                |
|               | Drawn:                                                                                                                                                                                                                                                                                                                                                                                                                                                                                                                              | Drawing No.:                   |
|               | Checked:                                                                                                                                                                                                                                                                                                                                                                                                                                                                                                                            | HD08-0516.dwg<br>HD08-0516.rvt |