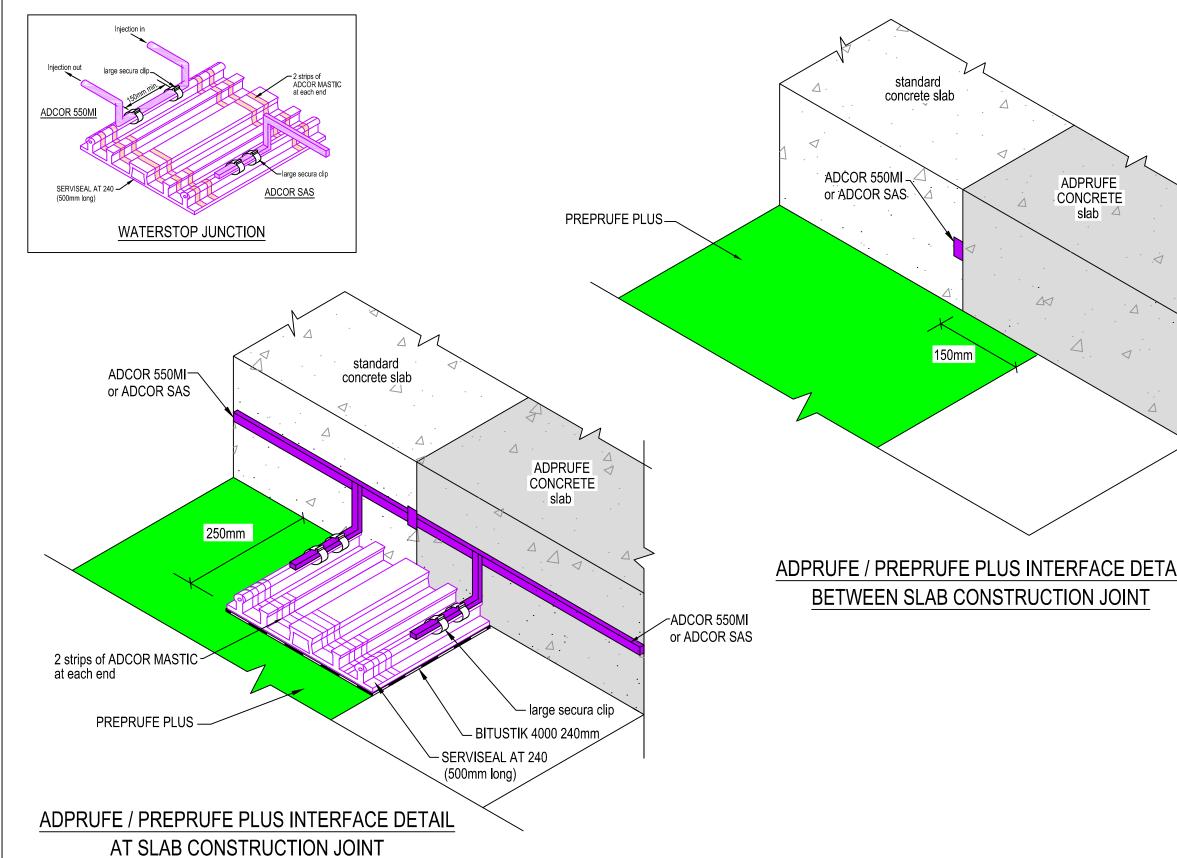

|                               | Notes.                                                                                                                                                                                                                                                                                                                                                                                                                                                                                                                  |          |               |  |
|-------------------------------|-------------------------------------------------------------------------------------------------------------------------------------------------------------------------------------------------------------------------------------------------------------------------------------------------------------------------------------------------------------------------------------------------------------------------------------------------------------------------------------------------------------------------|----------|---------------|--|
|                               | All waterproofing details shown herein should<br>be brought to the attention of the designer of the<br>structure, who is responsible for the waterproofing<br>and structural design and for being aware of all the<br>factors in the structural design that may impact on<br>the waterproofing details, and approved by them in<br>writing. Final decisions and any recommendations<br>must be approved by the designer                                                                                                 |          |               |  |
|                               | BS8102:2009<br>6.2.4 The need for continuity in the waterproofing<br>protection should also be considered when<br>selecting a type of protection.<br>In most circumstances, the protection should be<br>continuous.                                                                                                                                                                                                                                                                                                     |          |               |  |
|                               | For product installation this drawing is to be read in conjunction with all relevant product data sheets.                                                                                                                                                                                                                                                                                                                                                                                                               |          |               |  |
|                               | Adprufe Design Criteria<br>Concrete structures must be designed in<br>accordance with BS EN 1992-1-1,<br>BS EN 1992-1-2, BS EN 1992-3 and BS 8102,<br>or a comparable code.<br>Concrete containing Adprufe should be designed<br>in accordance with the requirements of BS EN<br>1992-1-1 having a maximum crack width of 0.3mm;<br>water retaining structures should be designed in<br>accordance with BS EN 1992-3 having a maximum<br>crack width of 0.2 mm, when the hydrostatic<br>Pressure/wall thickness is ≤ 5. |          |               |  |
| <u>IL</u>                     |                                                                                                                                                                                                                                                                                                                                                                                                                                                                                                                         |          |               |  |
| emarks of<br>ed Technologies. |                                                                                                                                                                                                                                                                                                                                                                                                                                                                                                                         |          |               |  |
|                               |                                                                                                                                                                                                                                                                                                                                                                                                                                                                                                                         | te: Deso | cription:     |  |
|                               | Scale: N                                                                                                                                                                                                                                                                                                                                                                                                                                                                                                                | ГS       | Project No:   |  |
|                               | Date:                                                                                                                                                                                                                                                                                                                                                                                                                                                                                                                   |          |               |  |
|                               | Drawn:                                                                                                                                                                                                                                                                                                                                                                                                                                                                                                                  |          | Drawing No.:  |  |
|                               | Checked:                                                                                                                                                                                                                                                                                                                                                                                                                                                                                                                |          | AD14-0516.dwg |  |